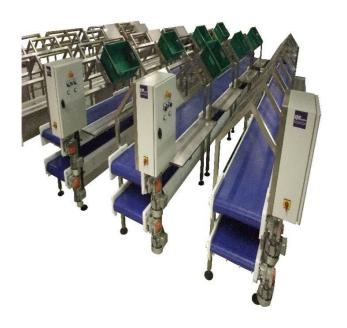

### 360-DEGREE FLEX LINK BELT CONVEYOR WITH MANUAL PACKING STATIONS

### 180-DEGREE FLEX LINK BELT CONVEYOR WITH MANUAL PACKING STATIONS

TWIN LANE CONVEYOR WITH MANUAL PACKING STATIONS

DOUBLE CONVEYOR SYSTEM WITH MULTIPLE BELT COLOUR SECTIONS