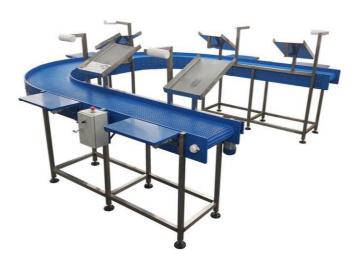

### 180-DEGREE FLEX LINK BELT CONVEYOR WITH MANUAL PACKING STATIONS

TWIN LANE CONVEYOR WITH MANUAL PACKING STATIONS

DOUBLE CONVEYOR SYSTEM WITH MULTIPLE BELT COLOUR SECTIONS