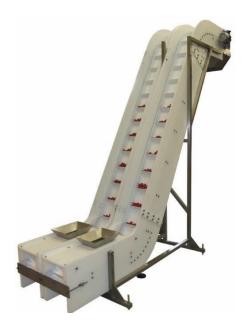

### **01753 548801** sales@upm.co.uk





### BESPOKE AUTOMATION – BUILT TO LAST UPM CONVEYORS LTD

UNIT 5, ELDER WAY, LANGLEY BUSINESS PARK LANGLEY, BERKSHIRE, SL3 6EP Tel: +44 (0)1753 548801 Email: sales@upm.co.uk

www.upmconveyors.co.uk





#### TWIN LANE INCLINE BELT CONVEYORS



MODULAR LINK BELT TRANSPORTING FROM BULK STORAGE



MODULAR LINK BELT SWAN NECK TO A MULTIHEAD WEIGHER



**STAINLESS "S" BEND CONVEYORS** 



**GRADING CONVEYORS** 





#### TWIN LANE CONVEYORS & STAINLESS-STEEL BEND CONVEYORS





### MODULAR FLEX LINK BELT CAROUSELS



**180 DEGREE HMWPE BENDS** 





#### **GOOD PART / REJECT CONVEYORS**



RADIUS SWAN NECK CONVEYORS

#### **SWAN NECK CONVEYORS**







#### **INCLINE CONVEYORS**



#### **SPIRAL CONVEYORS**









### 360-DEGREE FLEX LINK BELT CONVEYOR WITH MANUAL PACKING STATIONS

### 180-DEGREE FLEX LINK BELT CONVEYOR WITH MANUAL PACKING STATIONS





TWIN LANE CONVEYOR WITH MANUAL PACKING STATIONS

DOUBLE CONVEYOR SYSTEM WITH MULTIPLE BELT COLOUR SECTIONS





#### **MODULAR FLEX LINK BELT CONVEYORS**









#### **DOUBLE TI