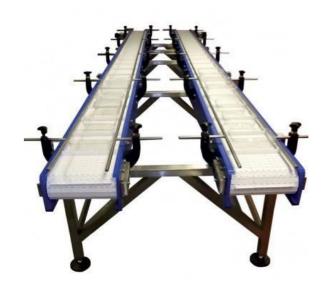

#### TWIN LANE INCLINE BELT CONVEYORS

MODULAR LINK BELT TRANSPORTING FROM BULK STORAGE

MODULAR LINK BELT SWAN NECK TO A MULTIHEAD WEIGHER

**STAINLESS "S" BEND CONVEYORS** 

**GRADING CONVEYORS** 

#### TWIN LANE CONVEYORS & STAINLESS-STEEL BEND CONVEYORS