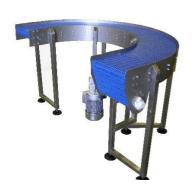

INE BELT CONVEYORS



MODULAR LINK BELT TRANSPORTING FROM BULK STORAGE



MODULAR LINK BELT SWAN NECK TO A MULTIHEAD WEIGHER



**STAINLESS "S" BEND CONVEYORS** 



**GRADING CONVEYORS** 





#### TWIN LANE CONVEYORS & STAINLESS-STEEL BEND CONVEYORS





### MODULAR FLEX LINK BELT CAROUSELS



**180 DEGREE HMWPE BENDS** 





#### **GOOD PART / REJECT CONVEYORS**



RADIUS SWAN NECK CONVEYORS

#### **SWAN NECK CONVEYORS**







#### **INCLINE CONVEYORS**



#### **SPIRAL CONVEYORS**









### 360-DEGREE FLEX LINK BELT CONVEYOR WITH MANUAL PACKING STATIONS

### 180-DEGREE FLEX LINK BELT CONVEYOR WITH MANUAL PACKING STATIONS





TWIN LANE CONVEYOR WITH MANUAL PACKING STATIONS

DOUBLE CONVEYOR SYSTEM WITH MULTIPLE BELT COLOUR SECTIONS





#### **MODULAR FLEX LINK BELT CONVEYORS**









#### **DOUBLE TIER PACKING LINE CONVEYOR**

### TWIN LANE SOFT FRUIT PUNNET CONVEYOR





#### **BOTTLE TRANSFER CONVEYORS**







#### **90-DEGREE TRANSFER CONVEYOR**







**ROTARY TABLE / LAZY SUZAN** 

**BESPOKE ROTARY TABLE / LAZY SUZAN** 





#### **GRAVITY ROLLER CONVEYORS**