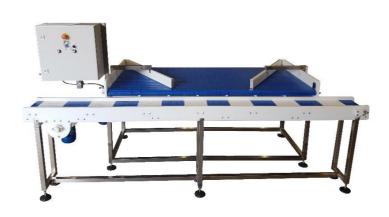

www.upmconveyors.co.uk





#### TWIN LANE INCLINE BELT CONVEYORS



MODULAR LINK BELT TRANSPORTING FROM BULK STORAGE



MODULAR LINK BELT SWAN NECK TO A MULTIHEAD WEIGHER



**STAINLESS "S" BEND CONVEYORS** 



**GRADING CONVEYORS** 





#### TWIN LANE CONVEYORS & STAINLESS-STEEL BEND CONVEYORS





### MODULAR FLEX LINK BELT CAROUSELS



**180 DEGREE HMWPE BENDS** 





#### **GOOD PART / REJECT CONVEYORS**



RADIUS SWAN NECK CONVEYORS

#### **SWAN NECK CONVEYORS**







#### **INCLINE CONVEYORS**



#### **SPIRAL CONVEYORS**









### 360-DEGREE FLEX LINK BELT CONVEYOR WITH MANUAL PACKING STATIONS

### 180-DEGREE FLEX LINK BELT CONVEYOR WITH MANUAL PACKING STATIONS





TWIN LANE CONVEYOR WITH MANUAL PACKING STATIONS

DOUBLE CONVEYOR SYSTEM WITH MULTIPLE BELT COLOUR SECTIONS





#### **MODULAR FLEX LINK BELT CONVEYORS**









#### **DOUBLE TIER PACKING LINE CONVEYOR**

### TWIN LANE SOFT FRUIT PUNNET CONVEYOR





#### **BOTTLE TRANSFER CONVEYORS**







#### **90-DEGREE TRANSFER CONVEYOR**







**ROTARY TABLE / LAZY SUZAN** 

**BESPOKE ROTARY TABLE / LAZY SUZAN** 





#### **GRAVITY ROLLER CONVEYORS**