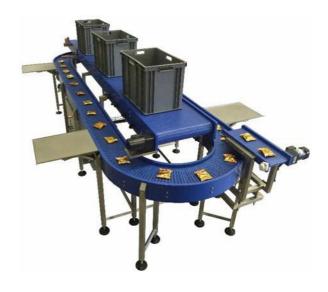

NIT 5, ELDER WAY, LANGLEY BUSINESS PARK LANGLEY, BERKSHIRE, SL3 6EP Tel: +44 (0)1753 548801 Email: sales@upm.co.uk

www.upmconveyors.co.uk





#### TWIN LANE INCLINE BELT CONVEYORS



MODULAR LINK BELT TRANSPORTING FROM BULK STORAGE



MODULAR LINK BELT SWAN NECK TO A MULTIHEAD WEIGHER



**STAINLESS "S" BEND CONVEYORS** 



**GRADING CONVEYORS** 





#### TWIN LANE CONVEYORS & STAINLESS-STEEL BEND CONVEYORS





### MODULAR FLEX LINK BELT CAROUSELS



**180 DEGREE HMWPE BENDS** 





#### **GOOD PART / REJECT CONVEYORS**



RADIUS SWAN NECK CONVEYORS

#### **SWAN NECK CONVEYORS**







#### **INCLINE CONVEYORS**



#### **SPIRAL CONVEYORS**









### 360-DEGREE FLEX LINK BELT CONVEYOR WITH MANUAL PACKING STATIONS

### 180-DEGREE FLEX LINK BELT CONVEYOR WITH MANUAL PACKING STATIONS





TWIN LANE CONVEYOR WITH MANUAL PACKING STATIONS

DOUBLE CONVEYOR SYSTEM WITH MULTIPLE BELT COLOUR SECTIONS





#### **MODULAR FLEX LINK BELT CONVEYORS**









#### **DOUBLE TIER PACKING LINE CONVEYOR**

### TWIN LANE SOFT FRUIT PUNNET CONVEYOR





#### **BOTTLE TRANSFER CONVEYORS**







#### **90-DEGREE TRANSFER CONVEYOR**







**ROTARY TABLE / LAZY SUZAN** 

**BESPOKE ROTARY TABLE / LAZY SUZAN** 





#### **GRAVITY ROLLER CONVEYORS**