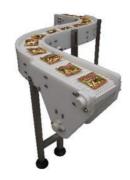

### 360-DEGREE FLEX LINK BELT CONVEYOR WITH MANUAL PACKING STATIONS

### 180-DEGREE FLEX LINK BELT CONVEYOR WITH MANUAL PACKING STATIONS

TWIN LANE CONVEYOR WITH MANUAL PACKING STATIONS

DOUBLE CONVEYOR SYSTEM WITH MULTIPLE BELT COLOUR SECTIONS