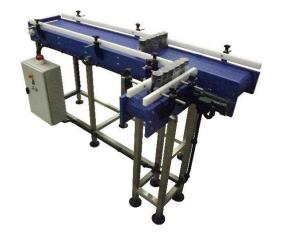

#### TWIN LANE CONVEYORS & STAINLESS-STEEL BEND CONVEYORS

#### TWIN LANE INCLINE BELT CONVEYORS

MODULAR LINK BELT TRANSPORTING FROM BULK STORAGE

MODULAR LINK BELT SWAN NECK TO A MULTIHEAD WEIGHER

**STAINLESS "S" BEND CONVEYORS** 

**GRADING CONVEYORS** 